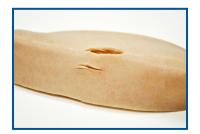

The Cricoid Skin Strip offers accurate representations of the human anatomy for use in cricothyrotomy training. With an emphasis on realism, our skin offers unique tissue layers consisting of the epidermis, hypodermis, and cricothyroid membrane.

## **Features & Solutions**

- High fidelity skin colored epidermis layer
- Caucasian and African American skin colors
- Hypodermis layer complete with fatty tissue and blood vessels
- Cricothyroid membrane base layer that provides realistic tactile feedback during cutting
- Product dimensions are 18" x 2.75" x 0.2" per strip
- Weight is 5oz per strip