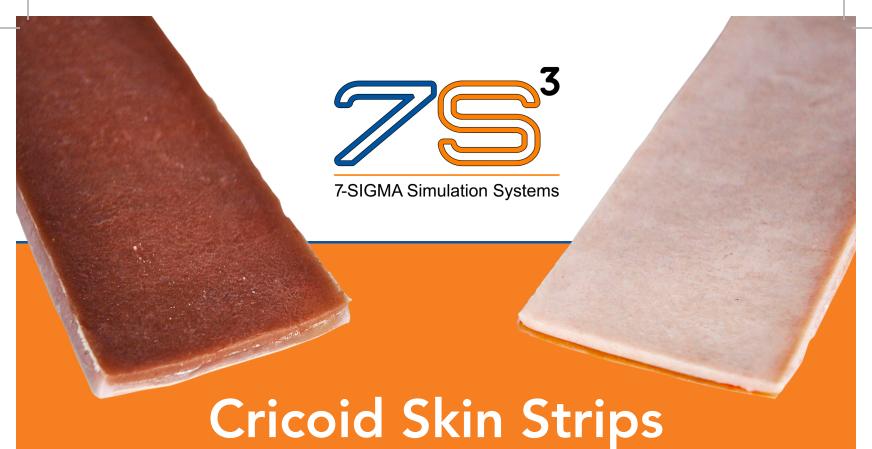

The Cricoid Skin Strip offers accurate representations of the human anatomy for use in cricothyrotomy training. With an emphasis on realism, our skin offers unique tissue layers consisting of the epidermis, hypodermis, and cricothyroid membrane.

## **Features & Solutions**

- High fidelity skin colored epidermis layer
- Caucasian and African American skin colors
- Hypodermis layer complete with fatty tissue and blood vessels
- Cricothyroid membrane base layer that provides realistic tactile feedback during cutting
- Product dimensions are 18" x 2.75" x 0.2" per strip
- Weight is 5oz per strip