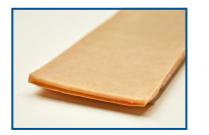

The Cricoid Skin Strip offers accurate representations of the human anatomy for use in cricothyrotomy training. With an emphasis on realism, our skin offers unique tissue layers consisting of the epidermis, hypodermis, and cricothyroid membrane.

## **Features & Solutions**

- High fidelity skin colored epidermis layer
- Caucasian and African American skin colors
- Hypodermis layer complete with fatty tissue and blood vessels
- Cricothyroid membrane base layer that provides realistic tactile feedback during cutting
- Product dimensions are 18" x 2.75" x 0.2" per strip
- Weight is 5oz per strip